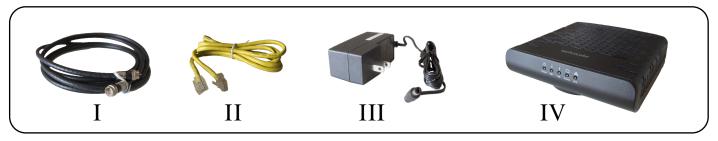

## Cable Modem Set Up Guide

Follow the steps below for proper installation:

Connect the coaxial cable (I) to the **CABLE** connector on the modem (IV) and the other end into the cable wall outlet.

Note: To speed up the registration process of cable modem, the coaxial cable should be connected to the modem prior to the power connector.