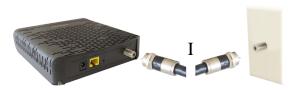

## Cable Modem Set Up Guide

Follow the steps below for proper installation:

Connect the coaxial cable (I) to the **CABLE** connector on the modem (IV) and the other end into the cable wall outlet.

Note: To speed up the registration process of cable modem, the coaxial cable should be connected to the modem prior to the power connector.