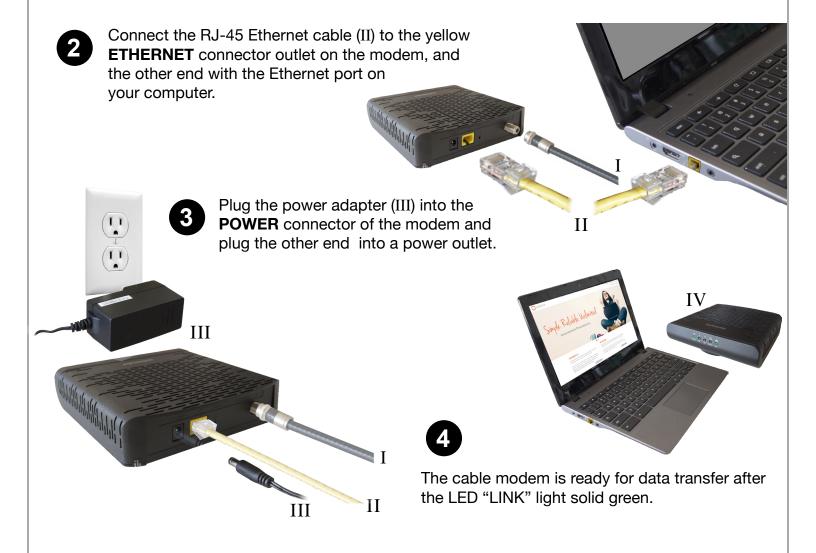

## Cable Modem Set Up Guide

Follow the steps below for proper installation:

Connect the coaxial cable (I) to the **CABLE** connector on the modem (IV) and the other end into the cable wall outlet.

Note: To speed up the registration process of cable modem, the coaxial cable should be connected to the modem prior to the power connector.